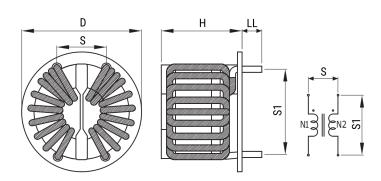

## SC-07-E042JH

Aliases (UALSC07E042JH0)

KEMET, SC-JH, AC Line Filters, Common Mode, 4.2 mH

Click here for the 3D model.

| Dimensions |              |
|------------|--------------|
| D          | 34mm MAX     |
| Н          | 27mm MAX     |
| LL         | 4.5mm +/-1mm |
| S          | 11mm NOM     |
| S1         | 28mm NOM     |
| Wire Size  | 1.1mm        |