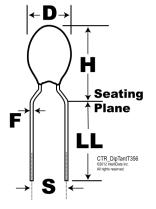

Click here for the 3D model.

| Dimensions |                  |
|------------|------------------|
| D          | 5.5mm            |
| н          | 10.2mm           |
| S          | 5.08mm +/-0.38mm |
| LL         | 4.75mm +/-0.81mm |
| F          | 0.5mm +/-0.05mm  |