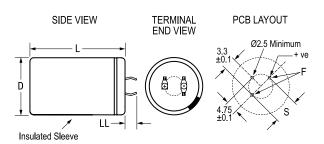

| Dimensions |               |
|------------|---------------|
| D          | 25mm +1mm     |
| L          | 35mm +/-2mm   |
| S          | 10mm +/-0.1mm |
| LL         | 4mm +/-1mm    |
| F          | 2mm +/-0.1mm  |