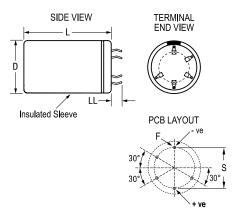

| Dimensions |               |
|------------|---------------|
| D          | 40mm +1mm     |
| L          | 55mm +/-2mm   |
| S          | 25mm +/-0.1mm |
| LL         | 6.3mm +/-1mm  |
| F          | 2mm +/-0.1mm  |