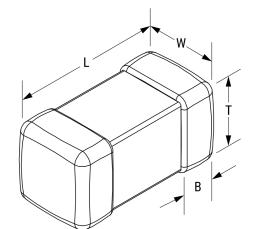

L0805C150MDWST Aliases (L0805C150MDWST)

KEMET, L-DWS, Power, 15 uH, 20%

Click here for the 3D model.

| Dimensions |                 |
|------------|-----------------|
| Chip Size  | 0805            |
| L          | 2mm +/-0.2mm    |
| W          | 1.25mm +/-0.2mm |
| Т          | 1.25mm +/-0.2mm |
| LL         | 0.5mm +/-0.2mm  |
| В          | 0.5mm +/-0.2mm  |