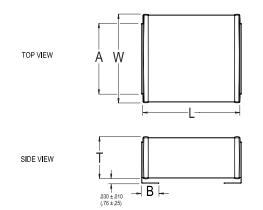

## KEMET Part Number: SM25B124M202B

(SM25B124M202)

KPS SM SMD Indust X7R HV, Ceramic, 0.12 uF, 20%, 2000 VDC, X7R, SMD, Fixed, High Volt, Low ESR, Leaded, Industrial, SM25

| Dimensions |                    |  |
|------------|--------------------|--|
| Chip Size  | SM25               |  |
| L          | 13.97mm +/-0.762mm |  |
| W          | 12.7mm +/-0.762mm  |  |
| Т          | 5.588mm MAX        |  |
| Α          | 10.2mm MAX         |  |
| В          | 2.54mm +/-0.508mm  |  |