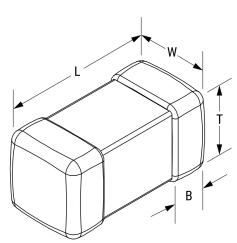

## L0806C1R0MDWST

Aliases (L0806C1R0MDWST)

KEMET, L-DWS, Power, 1uH, 20%

Click here for the 3D model.

| Dimensions |                |
|------------|----------------|
| Chip Size  | 0806           |
| L          | 2mm +/-0.2mm   |
| W          | 1.6mm +/-0.2mm |
| Т          | 1.6mm +/-0.2mm |
| LL         | 0.5mm +/-0.2mm |
| В          | 0.5mm +/-0.2mm |