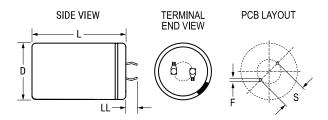

| Dimensions |               |
|------------|---------------|
| D          | 30mm +1mm     |
| L          | 30mm +/-2mm   |
| S          | 10mm +/-0.1mm |
| LL         | 4mm +/-1mm    |
| F          | 2mm +/-0.1mm  |