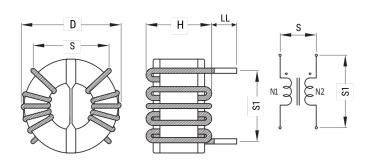

## SC-15-E110H

Aliases (UALSC15E110H00)

KEMET, SC, AC Line Filters, Common Mode, 1.1 mH

Click here for the 3D model.

| Dimensions |            |
|------------|------------|
| D          | 36mm MAX   |
| Н          | 25mm MAX   |
| LL         | 5mm +/-2mm |
| S          | 22mm NOM   |
| S1         | 21mm NOM   |
| Wire Size  | 1.3mm      |