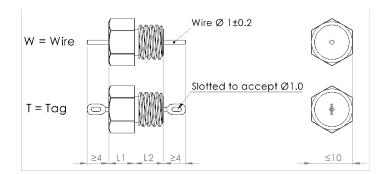

## AFCL060227DJT1T KEMET, AFCL 060, EMI/RFI Filters, Signal, 100 V, 10 A

| L1 6.1mm MAX<br>L2 8mm MAX | Dimensions |           |
|----------------------------|------------|-----------|
| L2 8mm MAX                 | L1         | 6.1mm MAX |
|                            | L2         | 8mm MAX   |