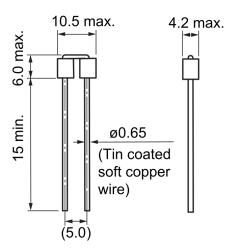

| Specifications    |           |
|-------------------|-----------|
| Temperature Range | -20/+70°C |

Click here for the 3D model.

| Dimensions |            |  |
|------------|------------|--|
| D          | 4.2mm MAX  |  |
| L          | 6mm MAX    |  |
| W          | 10.5mm MAX |  |
| LL         | 15mm MIN   |  |
| S          | 5mm NOM    |  |