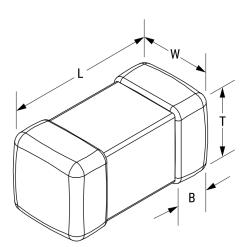

## L1007C150KDWIT

Aliases (L1007C150KDWIT)

KEMET, L-DWI, Power, 15 uH, 10%

Click here for the 3D model.

| Dimensions |                |
|------------|----------------|
| Chip Size  | 1007           |
| L          | 2.5mm +/-0.2mm |
| W          | 1.8mm +/-0.2mm |
| Т          | 1.8mm +/-0.2mm |
| LL         | 0.5mm +/-0.2mm |
| В          | 0.5mm +/-0.2mm |