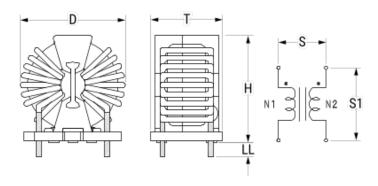

| Dimensions | ,              |
|------------|----------------|
| D          | 41.5mm MAX     |
| Т          | 21.9mm MAX     |
| Н          | 38.7mm MAX     |
| LL         | 3.5mm +/-0.5mm |
| S          | 22.5mm NOM     |
| S1         | 13.5mm NOM     |
| Wire Size  | 1.3mm          |