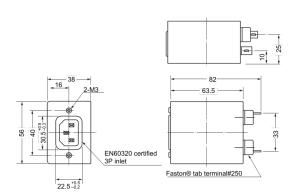

KEMET, GL, EMI/RFI Filters, Noise Suppression, 250 VAC

Click here for the 3D model.

| Dimensions |                 |
|------------|-----------------|
| L          | 82mm NOM        |
| W          | 56mm NOM        |
| Н          | 38mm NOM        |
| Lead       | Screw Terminals |

| General Information |                                 |
|---------------------|---------------------------------|
| Series              | GL                              |
| Style               | Metal Box                       |
| Description         | Noise Filters                   |
| RoHS                | With Exemptions                 |
| Qualifications      | UL, CSA, TUV                    |
| Miscellaneous       | 30 K Self-Temperature Rise Max. |
| Lead                | Screw Terminals                 |
| Terminal Type       | Screw                           |

| Specifications       |                                                           |
|----------------------|-----------------------------------------------------------|
| Voltage AC           | 250 VAC                                                   |
| Voltage              | 1500 VAC Withstanding Voltage 1 Min. Line to Ground       |
| Rated Current        | 10 A (AC/DC)                                              |
| Rated<br>Temperature | 55°C                                                      |
| Temperature<br>Range | -25/+55°C                                                 |
| Leakage Current      | 0.5 mA MAX (250 V 60 Hz)                                  |
| Resistance           | 300 MOhms MIN Insulation 500 VDC 1 Min. Line<br>To Ground |