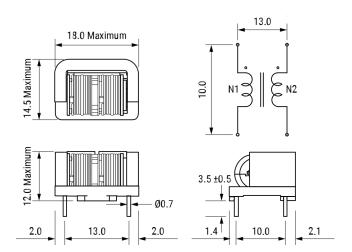

## SSRH7H-M07196

Aliases (UALSH7M0719600)

KEMET, SSRH7H-M, AC Line Filters, Common Mode, 19.6 mH

Click here for the 3D model.

| Dimensions |                |
|------------|----------------|
| L          | 18mm MAX       |
| Т          | 14.5mm MAX     |
| Н          | 12mm MAX       |
| LL         | 3.5mm +/-0.5mm |
| S          | 13mm NOM       |
| S1         | 10mm NOM       |
| Wire Size  | 0.7mm          |

| Specifications    |                  |
|-------------------|------------------|
| Voltage AC        | 250 VAC          |
| Inductance        | 19.6 mH (10 kHz) |
| Current           | 700 mA           |
| Temperature Range | -25/+120°C       |
| DC Resistance     | 710 mOhms        |