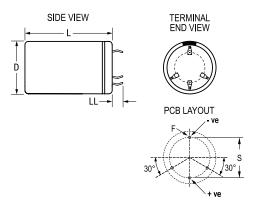

| Dimensions |                 |
|------------|-----------------|
| D          | 35mm +1mm       |
| L          | 50mm +/-2mm     |
| S          | 22.5mm +/-0.1mm |
| LL         | 4mm +/-1mm      |
| F          | 2mm +/-0.1mm    |