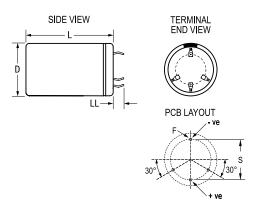

| Dimensions |               |
|------------|---------------|
| D          | 35mm +/-0.5mm |
| L          | 50mm +/-1mm   |
| S          | 22.5mm NOM    |
| LL         | 4mm +/-1mm    |
| F          | 2mm +/-0.1mm  |