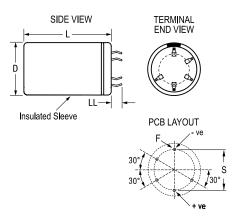

## ALC10, Aluminum Electrolytic, 3,300 uF, 20%, 200 VDC, -40/+85°C

| General Information |                                      |
|---------------------|--------------------------------------|
| Series:             | ALC10                                |
| Dielectric:         | Aluminum Electrolytic                |
| Description:        | Snap-In, Aluminum Electrolytic       |
| RoHS:               | Yes                                  |
| Lead:               | 5 Pin                                |
| AEC-Q200:           | No                                   |
| Component Weight:   | 131 g                                |
| Notes:              | Dimensions D And L Include Sleeving. |
| Shelf Life:         | 156 Weeks                            |

| Dimensions |               |
|------------|---------------|
| D          | 40mm +1mm     |
| L          | 80mm +/-2mm   |
| S          | 25mm +/-0.1mm |
| LL         | 6.3mm +/-1mm  |
| F          | 2mm +/-0.1mm  |