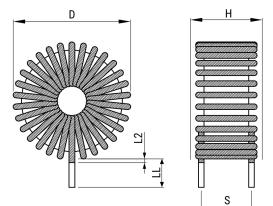

Click here for the 3D model.

| Dimensions |             |
|------------|-------------|
| D          | 16mm MAX    |
| Н          | 11mm MAX    |
| LL         | 20mm +/-2mm |
| S          | 10mm NOM    |
| L2         | 1.5mm MAX   |
| Wire Size  | 0.6mm       |