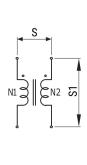

## SC-02-10G

Aliases (UALSC0210G0000)

KEMET, SC-G/GS, AC Line Filters, Common Mode, 1 mH

Click here for the 3D model.

| Dimensions |             |
|------------|-------------|
| D          | 17.5mm MAX  |
| Т          | 14mm MAX    |
| LL         | 15mm +/-2mm |
| S          | 8mm NOM     |
| S1         | 13mm NOM    |
| Wire Size  | 0.5mm       |