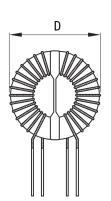

## SC-02-10G

Aliases (UALSC0210G0000)

KEMET, SC-G/GS, AC Line Filters, Common Mode, 1 mH

Click here for the 3D model.

| Dimensions |             |
|------------|-------------|
| D          | 17.5mm MAX  |
| Т          | 14mm MAX    |
| LL         | 15mm +/-2mm |
| S          | 8mm NOM     |
| S1         | 13mm NOM    |
| Wire Size  | 0.5mm       |