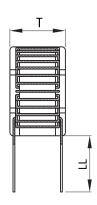

## SC-02-10G

Aliases (UALSC0210G0000)

KEMET, SC-G/GS, AC Line Filters, Common Mode, 1 mH

Click here for the 3D model.

| Dimensions |             |
|------------|-------------|
| D          | 17.5mm MAX  |
| Т          | 14mm MAX    |
| LL         | 15mm +/-2mm |
| S          | 8mm NOM     |
| S1         | 13mm NOM    |
| Wire Size  | 0.5mm       |