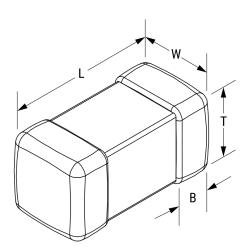

## L0806C100KDWIT

Aliases (L0806C100KDWIT)

KEMET, L-DWI, Power, 10 uH, 10%

Click here for the 3D model.

| Dimensions | ,              |
|------------|----------------|
| Chip Size  | 0806           |
| L          | 2mm +/-0.2mm   |
| W          | 1.6mm +/-0.2mm |
| Т          | 1.6mm +/-0.2mm |
| LL         | 0.5mm +/-0.2mm |
| В          | 0.5mm +/-0.2mm |