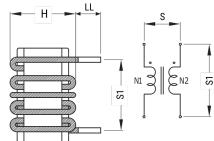

SC-05-E06H Aliases (UALSC05E06H000)

KEMET, SC, AC Line Filters, Common Mode, 0.6 mH

Click here for the 3D model.

| Dimensions |            |
|------------|------------|
| D          | 25mm MAX   |
| Н          | 13mm MAX   |
| LL         | 5mm +/-1mm |
| S          | 15mm NOM   |
| S1         | 15mm NOM   |
| Wire Size  | 0.85mm     |