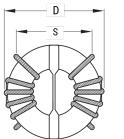

SC-05-E06H Aliases (UALSC05E06H000)

KEMET, SC, AC Line Filters, Common Mode, 0.6 mH

Click here for the 3D model.

| Dimensions |            |
|------------|------------|
| D          | 25mm MAX   |
| Н          | 13mm MAX   |
| LL         | 5mm +/-1mm |
| S          | 15mm NOM   |
| S1         | 15mm NOM   |
| Wire Size  | 0.85mm     |