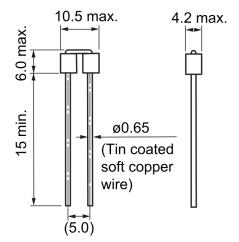

| Spe | ecit | icat | 10 | ns |   |  |  |  |
|-----|------|------|----|----|---|--|--|--|
| -   |      |      |    |    | - |  |  |  |

Temperature Range

-20/+70°C

Click here for the 3D model.

| Dimensions |            |  |
|------------|------------|--|
| D          | 4.2mm MAX  |  |
| L          | 6mm MAX    |  |
| W          | 10.5mm MAX |  |
| LL         | 15mm MIN   |  |
| S          | 5mm NOM    |  |