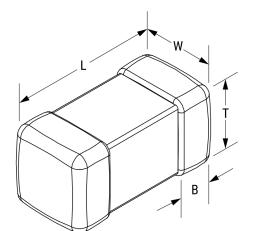

L1210R101MDWIT Aliases (L1210R101MDWIT) KEMET, L-DWI, Power, 100 uH, 20%

Click here for the 3D model.

| Dimensions | ,              |
|------------|----------------|
| Chip Size  | 1210           |
| L          | 3.2mm +/-0.2mm |
| W          | 2.5mm +/-0.2mm |
| Т          | 2.5mm +/-0.2mm |
| LL         | 0.6mm +/-0.3mm |
| В          | 0.6mm +/-0.3mm |