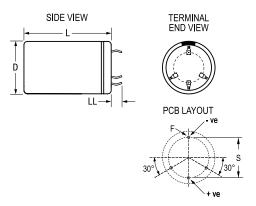

| Dimensions |                 |
|------------|-----------------|
| D          | 35mm +1mm       |
| L          | 50mm +/-2mm     |
| S          | 22.5mm +/-0.1mm |
| LL         | 6.3mm +/-1mm    |
| F          | 2mm +/-0.1mm    |