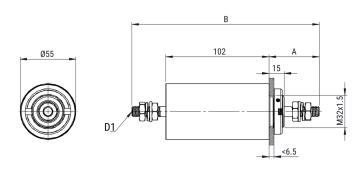

KEMET, FLLDU, EMI/RFI Filters, Power, 250 VAC, 440 V, 300 A

Click here for the 3D model.

| Dimensions |                    |  |
|------------|--------------------|--|
| Α          | 68mm MIN           |  |
| В          | 215mm MIN          |  |
| D1         | Threaded Studs M12 |  |