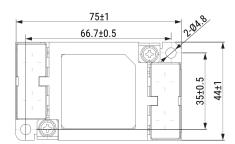

## GTX-2200-Y02

KEMET, GTX, EMI/RFI Filters, Noise Suppression, 250 VAC, 560 VDC, 20 A, 75x44x25mm

Click here for the 3D model.

| Dimensions | ,               |
|------------|-----------------|
| L          | 75mm +/-1mm     |
| W          | 44mm +/-1mm     |
| Н          | 25mm +/-1mm     |
| S          | 17.6mm NOM      |
| L1         | 66.7mm +/-0.5mm |
| W1         | 35mm +/-0.5mm   |