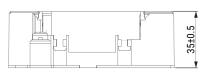

## GTX-2200-Y02

KEMET, GTX, EMI/RFI Filters, Noise Suppression, 250 VAC, 560 VDC, 20 A, 75x44x25mm

Click here for the 3D model.

| Dimensions | ,               |
|------------|-----------------|
| L          | 75mm +/-1mm     |
| W          | 44mm +/-1mm     |
| Н          | 25mm +/-1mm     |
| S          | 17.6mm NOM      |
| L1         | 66.7mm +/-0.5mm |
| W1         | 35mm +/-0.5mm   |