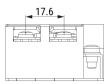

## GTX-2200-Y02

KEMET, GTX, EMI/RFI Filters, Noise Suppression, 250 VAC, 560 VDC, 20 A, 75x44x25mm

Click here for the 3D model.

| Dimensions | ,               |
|------------|-----------------|
| L          | 75mm +/-1mm     |
| W          | 44mm +/-1mm     |
| Н          | 25mm +/-1mm     |
| S          | 17.6mm NOM      |
| L1         | 66.7mm +/-0.5mm |
| W1         | 35mm +/-0.5mm   |