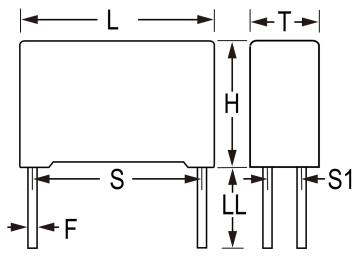

C4AUQBW5300M3NJ

C4AU, Film, Metallized Polypropylene, Automotive DC Link, 30 uF, 5%, 1100 VDC, Lead Spacing = 52.5mm

Click here for the 3D model.

| Dimensions |                 |
|------------|-----------------|
| L          | 57.5mm +/-1.2mm |
| н          | 50mm +/-1.2mm   |
| т          | 35mm +/-1.2mm   |
| S          | 52.5mm +/-0.4mm |
| S1         | 20.3mm +/-0.4mm |
| LL         | 6mm -2mm        |
| F          | 1.2mm +/-0.05mm |