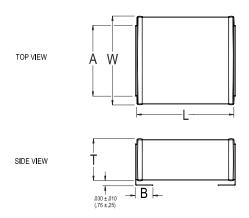

## KEMET Part Number: SM25B155K501B

(SM25B155K501)

KPS SM SMD Indust X7R HV, Ceramic, 1.5 uF, 10%, 500 VDC, X7R, SMD, Fixed, High Volt, Low ESR, Leaded, Industrial, SM25

| Dimensions |                    |  |
|------------|--------------------|--|
| Chip Size  | SM25               |  |
| L          | 13.97mm +/-0.762mm |  |
| W          | 12.7mm +/-0.762mm  |  |
| Т          | 5.588mm MAX        |  |
| A          | 10.2mm MAX         |  |
| В          | 2.54mm +/-0.508mm  |  |