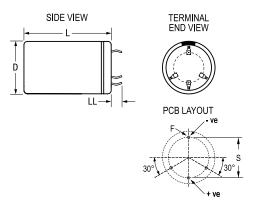

| Dimensions |                 |
|------------|-----------------|
| D          | 40mm +1mm       |
| L          | 80mm +/-2mm     |
| S          | 22.5mm +/-0.1mm |
| LL         | 4mm +/-1mm      |
| F          | 2mm +/-0.1mm    |