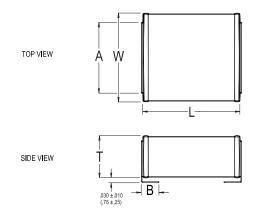

## KEMET Part Number: SM23B104K102BM

(SM23B104K102M)

KPS SM SMD Indust X7R HV, Ceramic, 0.1 uF, 10%, 1000 VDC, X7R, SMD, Fixed, High Volt, Low ESR, Leaded, Mil-Screen, SM23

| Dimensions |                   |
|------------|-------------------|
| Chip Size  | SM23              |
| L          | 8.89mm +/-0.762mm |
| W          | 7.62mm +/-0.762mm |
| Т          | 5.588mm MAX       |
| A          | 5.08mm MAX        |
| В          | 2.54mm +/-0.508mm |