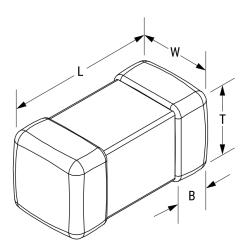

## L1007C330MDWIT

Aliases (L1007C330MDWIT)

KEMET, L-DWI, Power, 33 uH, 20%

Click here for the 3D model.

| Dimensions |                |
|------------|----------------|
| Chip Size  | 1007           |
| L          | 2.5mm +/-0.2mm |
| W          | 1.8mm +/-0.2mm |
| Т          | 1.8mm +/-0.2mm |
| LL         | 0.5mm +/-0.2mm |
| В          | 0.5mm +/-0.2mm |