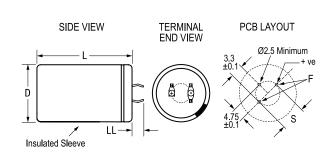

| Dimensions |               |
|------------|---------------|
| D          | 25mm +1mm     |
| L          | 35mm +/-2mm   |
| S          | 10mm +/-0.1mm |
| LL         | 4mm +/-1mm    |
| F          | 2mm +/-0.1mm  |