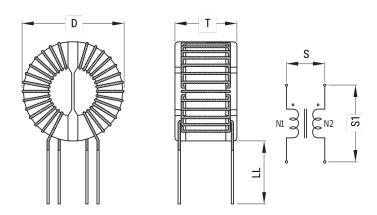

## SC-20-201

Aliases (UALSC202010000)

KEMET, SC, AC Line Filters, Common Mode, 2 mH

Click here for the 3D model.

| Dimensions |             |
|------------|-------------|
| D          | 49mm MAX    |
| Т          | 30mm MAX    |
| LL         | 15mm +/-2mm |
| S          | 10mm NOM    |
| S1         | 22mm NOM    |
| Wire Size  | 1.9mm       |