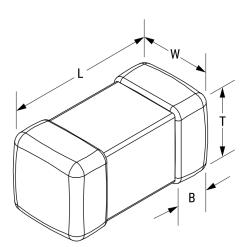

## L1007C6R8MDWIT

Aliases (L1007C6R8MDWIT)

KEMET, L-DWI, Power, 6.8 uH, 20%

Click here for the 3D model.

| Dimensions |                |
|------------|----------------|
| Chip Size  | 1007           |
| L          | 2.5mm +/-0.2mm |
| W          | 1.8mm +/-0.2mm |
| Т          | 1.8mm +/-0.2mm |
| LL         | 0.5mm +/-0.2mm |
| В          | 0.5mm +/-0.2mm |