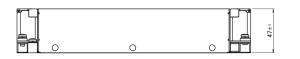

GTX-3600-Y683 KEMET, GTX Three Phase, EMI/RFI Filters, Noise Suppression, 500 VAC, 500 V, 250x120x47mm

Click here for the 3D model.

| Dimensions |              |
|------------|--------------|
| L          | 250mm +/-2mm |
| W          | 120mm +/-2mm |
| н          | 47mm +/-1mm  |
| S          | 22mm NOM     |
| L1         | 235mm +/-1mm |
| W1         | 101mm +/-1mm |