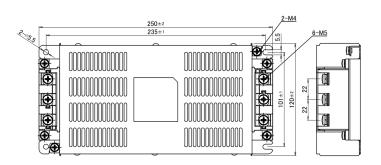

GTX-3600-Y683 KEMET, GTX Three Phase, EMI/RFI Filters, Noise Suppression, 500 VAC, 500 V, 250x120x47mm

Click here for the 3D model.

| Dimensions |              |
|------------|--------------|
| L          | 250mm +/-2mm |
| W          | 120mm +/-2mm |
| н          | 47mm +/-1mm  |
| S          | 22mm NOM     |
| L1         | 235mm +/-1mm |
| W1         | 101mm +/-1mm |