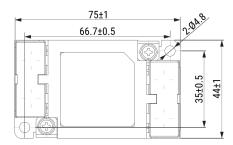

## GTX-2200-Y00

KEMET, GTX, EMI/RFI Filters, Noise Suppression, 250 VAC, 560 VDC, 20 A, 75x44x25mm

Click here for the 3D model.

| Dimensions |                 |
|------------|-----------------|
| L          | 75mm +/-1mm     |
| W          | 44mm +/-1mm     |
| Н          | 25mm +/-1mm     |
| S          | 17.6mm NOM      |
| L1         | 66.7mm +/-0.5mm |
| W1         | 35mm +/-0.5mm   |