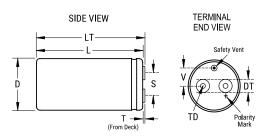

| Dimensions |                      |
|------------|----------------------|
| D          | 77mm +/-1mm          |
| L          | 105mm +/-2mm         |
| Т          | 6.4mm +/-0.5mm       |
| S          | 31.8mm +/-0.5mm      |
| DT         | 17mm +/-0.5mm        |
| LT         | Available On Request |
| TD         | 11.8mm MIN           |
| V          | 19mm NOM             |
|            |                      |