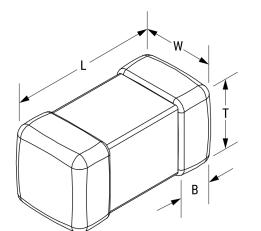

L0806C150MDWIT Aliases (L0806C150MDWIT) KEMET, L-DWI, Power, 15 uH, 20%

Click here for the 3D model.

| Dimensions | ,              |
|------------|----------------|
| Chip Size  | 0806           |
| L          | 2mm +/-0.2mm   |
| W          | 1.6mm +/-0.2mm |
| Т          | 1.6mm +/-0.2mm |
| LL         | 0.5mm +/-0.2mm |
| В          | 0.5mm +/-0.2mm |