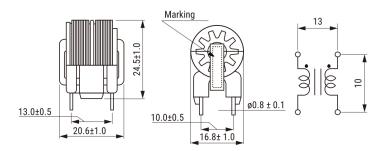

Click here for the 3D model.

| Dimensions |               |
|------------|---------------|
| L          | 20.6mm +/-1mm |
| Т          | 16.8mm +/-1mm |
| Н          | 24.5mm +/-1mm |
| S          | 13mm +/-0.5mm |
| S1         | 10mm +/-0.5mm |
| Wire Size  | 0.2mm         |