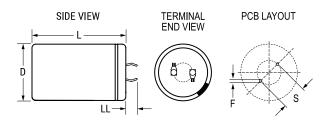

| Dimensions |               |  |
|------------|---------------|--|
| D          | 40mm +1mm     |  |
| L          | 35mm +/-2mm   |  |
| S          | 10mm +/-0.1mm |  |
| LL         | 4mm +/-1mm    |  |
| F          | 2mm +/-0.1mm  |  |