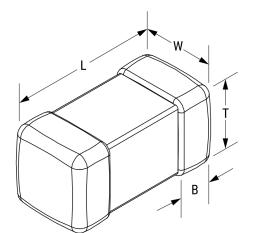

L0806C101KDWST Aliases (L0806C101KDWST) KEMET, L-DWS, Power, 100 uH, 10%

Click here for the 3D model.

| Dimensions | ,<br>,         |
|------------|----------------|
| Chip Size  | 0806           |
| L          | 2mm +/-0.2mm   |
| W          | 1.6mm +/-0.2mm |
| Т          | 1.6mm +/-0.2mm |
| LL         | 0.5mm +/-0.2mm |
| В          | 0.5mm +/-0.2mm |