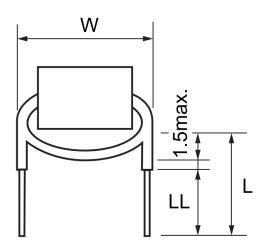

Specifications

Click here for the 3D model.

| Dimensions |              |  |
|------------|--------------|--|
| L          | 9mm MAX      |  |
| W          | 6mm MAX      |  |
| LL         | 5mm +/-1.5mm |  |
| Wire Size  | 0.32mm       |  |