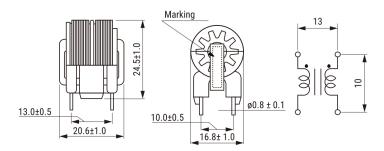

Click here for the 3D model.

| Dimensions |               |
|------------|---------------|
| L          | 20.6mm +/-1mm |
| Т          | 16.8mm +/-1mm |
| Н          | 24.5mm +/-1mm |
| S          | 13mm +/-0.5mm |
| S1         | 10mm +/-0.5mm |
| Wire Size  | 0.32mm        |