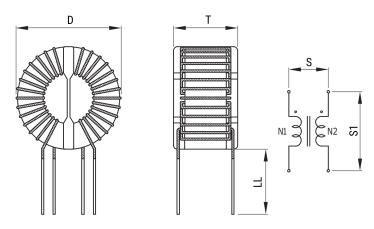

## SCF-05-350

Aliases (UALSCF05350000)

KEMET, SCF, AC Line Filters, Common Mode, 3.5 mH

Click here for the 3D model.

| Dimensions |             |
|------------|-------------|
| D          | 15.5mm MAX  |
| Т          | 12mm MAX    |
| LL         | 15mm +/-2mm |
| S          | 5mm NOM     |
| S1         | 9mm NOM     |
| Wire Size  | 0.6mm       |