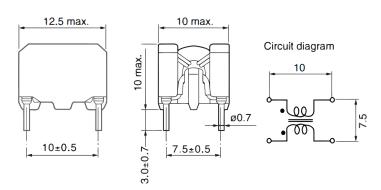

Click here for the 3D model.

| Dimensions |               |  |
|------------|---------------|--|
| L          | 12.5mm MAX    |  |
| W          | 10mm MAX      |  |
| Н          | 10mm MAX      |  |
| LL         | 4mm +/-1mm    |  |
| S          | 10mm +/-0.5mm |  |