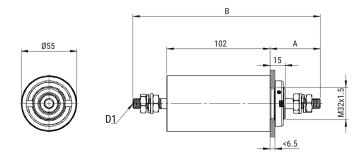

Click here for the 3D model.

| Dimensions |                    |
|------------|--------------------|
| А          | 68mm MIN           |
| В          | 215mm MIN          |
| D1         | Threaded Studs M12 |