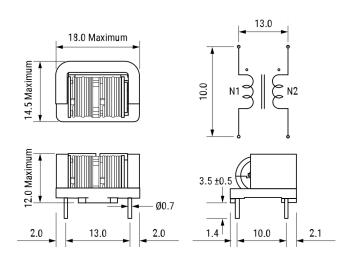

## SSRH7H-M17029

Aliases (UALSH7M1702900)

KEMET, SSRH7H-M, AC Line Filters, Common Mode, 2.9 mH

Click here for the 3D model.

| Dimensions |                |  |
|------------|----------------|--|
| L          | 18mm MAX       |  |
| Т          | 14.5mm MAX     |  |
| Н          | 12mm MAX       |  |
| LL         | 3.5mm +/-0.5mm |  |
| S          | 13mm NOM       |  |
| S1         | 10mm NOM       |  |
| Wire Size  | 0.7mm          |  |

| Specifications    |                 |
|-------------------|-----------------|
| Voltage AC        | 250 VAC         |
| Inductance        | 2.9 mH (10 kHz) |
| Current           | 1.7 A           |
| Temperature Range | -25/+120°C      |
| DC Resistance     | 120 mOhms       |