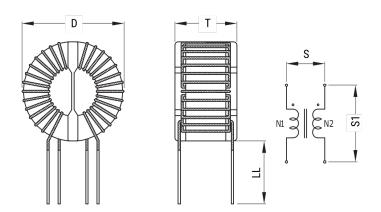

## SC-07-100

Aliases (UALSC071000000)

KEMET, SC, AC Line Filters, Common Mode, 0.65 mH

Click here for the 3D model.

| Dimensions |             |
|------------|-------------|
| D          | 25mm MAX    |
| Т          | 19mm MAX    |
| LL         | 15mm +/-2mm |
| S          | 10mm NOM    |
| S1         | 19mm NOM    |
| Wire Size  | 1.1mm       |