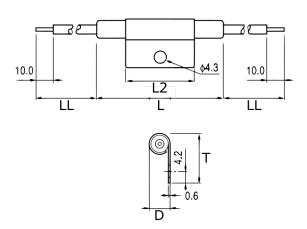

Click here for the 3D model.

| Dimensions |            |
|------------|------------|
| D          | 7.65mm NOM |
| L          | 54mm NOM   |
| L2         | 34mm NOM   |
| T          | 18.8mm MAX |
| LL         | 200mm NOM  |